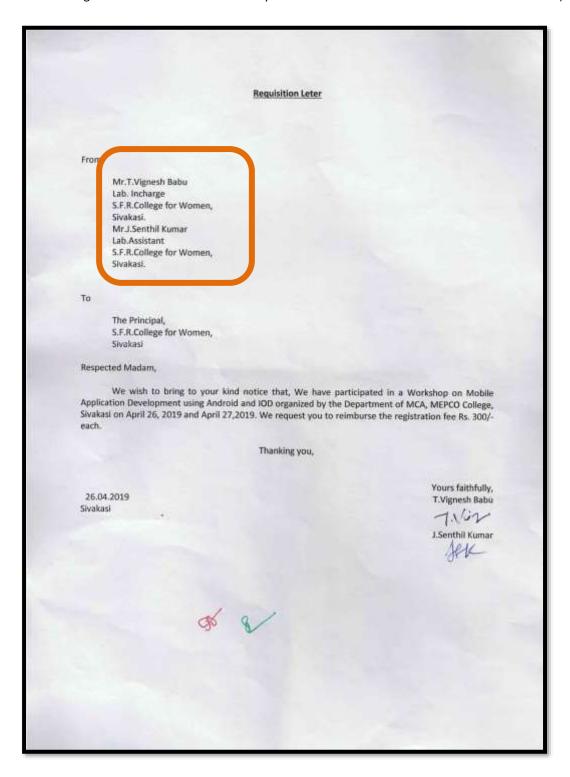

(Affiliated to Madurai Kamaraj University, Re-accredited with A Grade by NAAC, College with Potential for Excellence by UGC and Mentor Institution under UGC PARAMARSH)

From

Dr.P.Karthika Devi,

Assistant Professor of English,

The Standard Fireworks Rajaratnam College for Women,

Sivakasi.

To

The Principal,

The Standard Fireworks Rajaratnam College for Women,

Sivakasi.

Respected Madam.

(Sub: Requisition of Registration Fee for Paper Presentation at a Conference)

Herewith, I bring to your kind notice that, I have participated and presented a paper at an International Conference held at the University of Madras, Chennai on 20<sup>th</sup> & 21<sup>st</sup> January 2020. I put forth my humble request to reimburse the registration fee of Rs.2,000.

Thank You.

06.03.2020

Sivakasi

Yours Faithfully,

(P.Karthika Devi)

(Affiliated to Madurai Kamaraj University, Re-accredited with A Grade by NAAC, College with Potential for Excellence by UGC and Mentor Institution under UGC PARAMARSH)