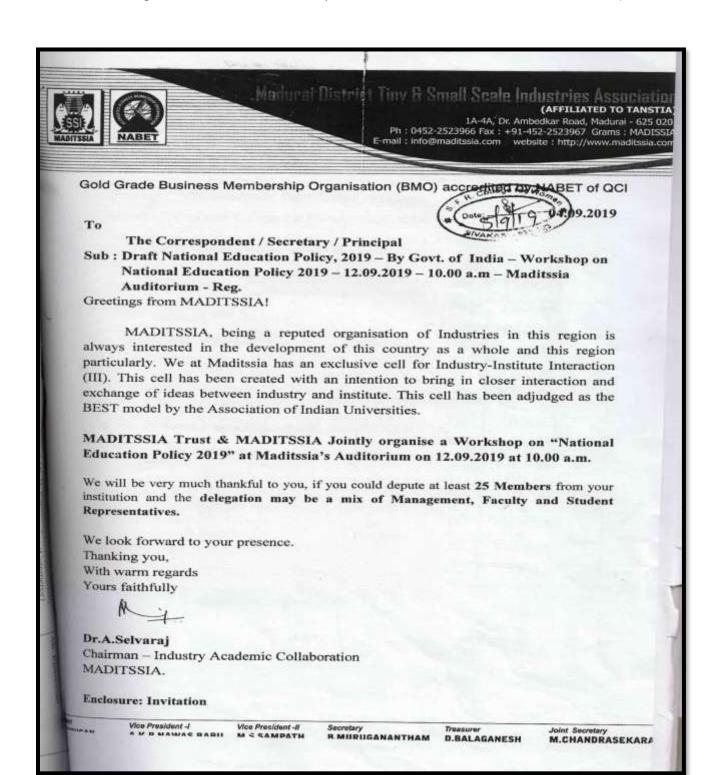

(Affiliated to Madurai Kamaraj University, Re-accredited with A Grade by NAAC, College with Potential for Excellence by UGC and Mentor Institution under UGC PARAMARSH)

TO The Secretary, for Women, Sinakan. Through

The Principal for more,

SER College for more, Rejected Madam

Jakeded a Three Day Jacoby Development

Programme in SRNM College, from 26-2-2020 -20.2-2020

Al field Re 1200 | - as registration for. I request you to

findly reinhouse the same. That you

(Affiliated to Madurai Kamaraj University, Re-accredited with A Grade by NAAC, College with Potential for Excellence by UGC and Mentor Institution under UGC PARAMARSH)

Sri S. Ramasamy Naidu Memorial College, Sattur

Department Of English

A Three-Day Faculty Development Progam on

"Web 2.0: A New Wave of Innovations for Professional Development of Teachers"

RECEIPT

The amount of Rs. 1200 has been received from DT-V-C. Priya dhoushing