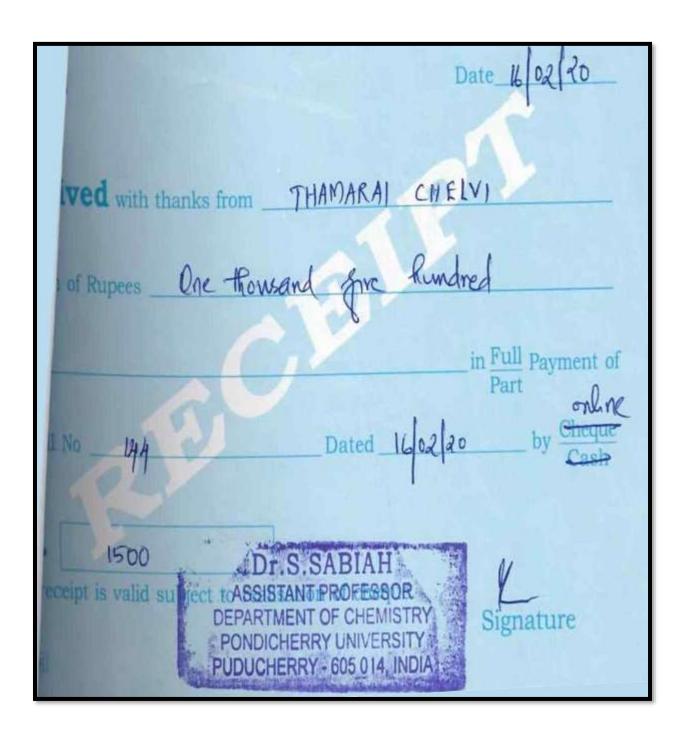

| THE STANDARD FIREWORKS RAJARATNAM COLLEGE FOR WOMEN, SIVAKASI.                                 |
|------------------------------------------------------------------------------------------------|
| VOUCHER Vr.No. 136                                                                             |
| No. Head: Autonomy Alc- Date 20-3.2020.                                                        |
| Received from The Principal / Secretary                                                        |
| The Standard Fireworks Rajaratnam College For Women, Sivakasi,the                              |
| sum of Rupees One Housand fine hundred                                                         |
| in cash / cheque No. on Bank Ltd.                                                              |
| Deng Regn Jees paid to Dr. c. Thamaraichelir,<br>Assl Proj of chem for presented a paper at    |
| National symposium held at university of Pondicherry                                           |
| Debit Account  Signature Clamarell  Address Alst. Protestor in Chenishy  SFR College for Women |
| Acct. O.S TO.M Principal                                                                       |

(Affiliated to Madurai Kamaraj University, Re-accredited with A Grade by NAAC, College with Potential for Excellence by UGC and Mentor Institution under UGC PARAMARSH)

Flom Dr C. Thanacaiddvi Assistant professor in Chemistry The Standard Freeworks Rayaratnam college to Sivakasi. To The Principal The Standard Freeworks Rejocatrom Calege for women Sivakasi Respected Madam Sus: Requisition of Registration Fee for paper presentation at Mational confesence Herewith, I being to your kind notice that, I have participated and presented a paper at an National Syposium held at the university of Pondicherry, Pondicherry on 18the 19th February 2020 1 put forth my lequest to reimburse the registration fee of Ps 1500/-Thanky you yours sincerely SIVAKUS