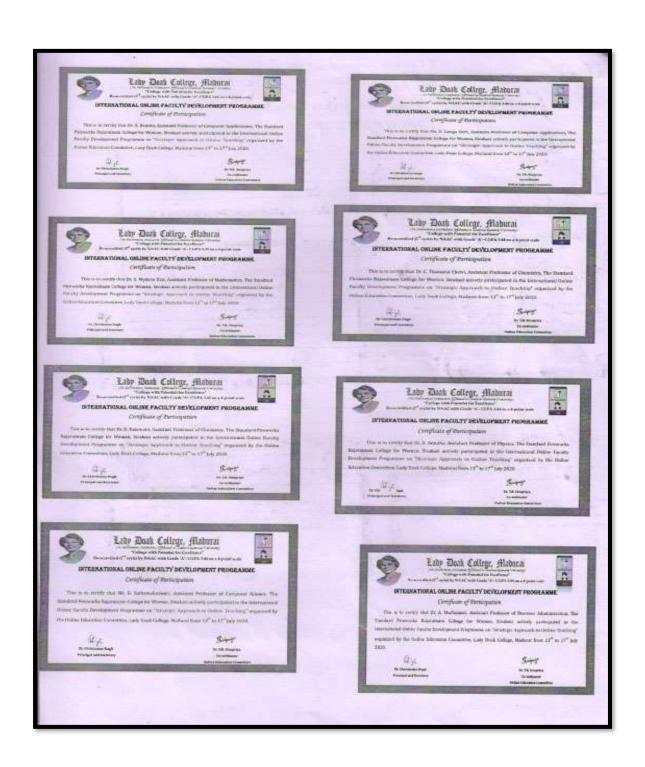

| 6.  | Dr. C. Thamaraichelvi   | Participated & Presented a paper on the topic "Chain Extended Bismaleimides -III" in the two-days National Symposium on Recent Advances in Chemistry (NSRAC-2020) held at Pondicherry University, Puducherry.                                                                                                 | 1500 |
|-----|-------------------------|---------------------------------------------------------------------------------------------------------------------------------------------------------------------------------------------------------------------------------------------------------------------------------------------------------------|------|
| 7.  | Dr. S. Vijayakumari     | Participated & Presented a paper on the topic "Effect of Aerobic Training on Selected Physical and Physiological Variables among College Men" in the Two Day International Conference on "Role of Sports Sciences and Yoga on Human Performance Enhancement" organized by Madurai Kamaraj University, Madurai | 1500 |
| 8.  | Dr. K. Muthamil Selvi   | Attended a Three Day Faculty Development<br>Programme in SRNM College, Sattur                                                                                                                                                                                                                                 | 1200 |
| 9.  | Dr. V.C. Priyadharshini | Attended a Three Day Faculty Development<br>Programme in SRNM College, Sattur                                                                                                                                                                                                                                 | 1200 |
| 10. | Dr. A.Bamini            | Attended an International online faculty<br>development programme on "Strategic<br>Approach to online teaching" organised by<br>Lady Doak College, Madurai                                                                                                                                                    | 300  |
| 11. | Mrs.D.Ganga Devi        | Attended an International online faculty<br>development programme on "Strategic<br>Approach to online teaching" organised by<br>Lady Doak College, Madurai                                                                                                                                                    | 300  |
| 12. | Dr.A.Mydeen Bibi        | Attended an International online faculty<br>development programme on "Strategic<br>Approach to online teaching" organised by<br>Lady Doak College, Madurai                                                                                                                                                    | 300  |
| 13. | Dr.D.Rajamani           | Attended an International online faculty<br>development programme on "Strategic<br>Approach to online teaching" organised by<br>Lady Doak College, Madurai                                                                                                                                                    | 300  |
| 14. | Dr.C.Thamaraichelví     | Attended an International online faculty<br>development programme on "Strategic<br>Approach to online teaching" organised by<br>Lady Doak College, Madurai                                                                                                                                                    | 300  |
| 15. | Mrs. D.Suthamaheswari   | Attended an International online faculty<br>development programme on "Strategic<br>Approach to online teaching" organised by<br>Lady Doak College, Madurai                                                                                                                                                    | 300  |

| 16. | Dr.A. Amutha                 | Attended an International online faculty<br>development programme on "Strategic<br>Approach to online teaching" organised by<br>Lady Doak College, Madurai | 300   |
|-----|------------------------------|------------------------------------------------------------------------------------------------------------------------------------------------------------|-------|
| 17, | Dr.J.Pratheeba devi          | Attended an International online faculty<br>development programme on "Strategic<br>Approach to online teaching" organised by<br>Lady Doak College, Madurai | 300   |
| 18. | Mrs. A. Muthumari            | Attended an International online faculty<br>development programme on "Strategic<br>Approach to online teaching" organised by<br>Lady Doak College, Madurai | 300   |
| 19. | Mrs. P.Karthiga<br>@Nandhini | Attended an International online faculty<br>development programme on "Strategic<br>Approach to online teaching" organised by<br>Lady Doak College, Madurai | 300   |
| 20, | Mrs. M.Govindammal           | Attended an International online faculty<br>development programme on "Strategic<br>Approach to online teaching" organised by<br>Lady Doak College, Madurai | × 300 |
| 21. | Dr.J.Jeeva Priya             | Attended an International online faculty<br>development programme on "Strategic<br>Approach to online teaching" organised by<br>Lady Doak College, Madurai | 300   |
| 22. | Dr. S. Deepa                 | Attended an International online faculty<br>development programme on "Strategic<br>Approach to online teaching" organised by<br>Lady Doak College, Madurai | 300   |
| 23. | Mrs. T.<br>Agasthiyaambika   | Attended an International online faculty<br>development programme on "Strategic<br>Approach to online teaching" organised by<br>Lady Doak College, Madurai | 300   |
| 24. | Ms. J. Priyanka              | Attended an International online faculty<br>development programme on "Strategic<br>Approach to online teaching" organised by<br>Lady Doak College, Madurai | 300   |
| 25. | Ms. J. Merlin Rani           | Attended an International online faculty<br>development programme on "Strategic<br>Approach to online teaching" organised by<br>Lady Doak College, Madurai | 300   |

| 26. | Dr.V.S. Shakila                 | Attended an International online faculty<br>development programme on "Strategic<br>Approach to online teaching" organised by<br>Lady Doak College, Madurai              | 300                   |  |
|-----|---------------------------------|-------------------------------------------------------------------------------------------------------------------------------------------------------------------------|-----------------------|--|
| 27. | Mrs. V. Lalithambigai           | Attended an International online faculty<br>development programme on "Strategic<br>Approach to online teaching" organised by<br>Lady Doak College, Madurai              | 300                   |  |
| 28. | Dr. B. Siva Priya               | Participated in Participated in FDP on Inclusive<br>Procedures and Processes in assessment and<br>accreditation organized by St.Josephs College,<br>Tiruchirappalli,    | 300                   |  |
| 29. | Dr.Sudha Periathai              | Participated in FDP on Inclusive Procedures and<br>Processes in assessment and accreditation<br>organized by St.Josephs College,<br>Tiruchirappalli.                    | 300                   |  |
| 30. | Mrs. V.Ramya                    | Participated in FDP on Inclusive Procedures and<br>Processes in assessment and accreditation<br>organized by St.Josephs College,<br>Tiruchirappalli.                    | ent and accreditation |  |
| 31, | Dr.K.J.Sunmista                 | Participated in FDP on Inclusive Procedures and<br>Processes in assessment and accreditation<br>organized by St.Josephs College,<br>Tiruchirappalli.                    |                       |  |
| 32. | Dr.T.Palaneeswari,<br>Principal | Participated in FDP on Inclusive Procedures and<br>Processes in assessment and accreditation<br>organized by St. Josephs College,<br>Tiruchirappalli.                   | 300                   |  |
| 33. | Mrs.S.Sathya                    | Participated in FDP on Inclusive Procedures and<br>Processes in assessment and accreditation<br>organized by St.Josephs College,<br>Tiruchirappalli.                    | 300                   |  |
| 34. | Dr.A.Mydeen Bibi                | Participated in FDP on Inclusive Procedures and<br>Processes in assessment and accreditation<br>organized by St.Josephs College,<br>Tiruchirappalli.                    | 300                   |  |
| 35. | Dr. R. Jeyalakshmi              | Participated in a Two Day International Level<br>Conference on "Futuristic Vision in Functional<br>Management for Global Green Economy" at<br>VVV College, Virudhunagar | 500                   |  |
| 36. | Mr.T.Vignesh Babu               | Participated in a Workshop on Mobile<br>application development using android and IOS<br>for NTI staff held at Mepco Schlink College of<br>Engineering, Sivakasi        | 300                   |  |